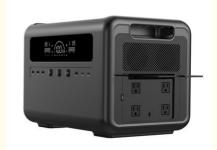

#### **Product Specification**

| i roddot opcomoditon             |                                                                                                                                                                                  |
|----------------------------------|----------------------------------------------------------------------------------------------------------------------------------------------------------------------------------|
| Rated Power AC                   | 2400W                                                                                                                                                                            |
| Capacity                         | 2304Wh (51.2V/45Ah or 3.2V/720000mAh)                                                                                                                                            |
| Battery type                     | LiFePO4                                                                                                                                                                          |
| Power Indicate                   | LCD display                                                                                                                                                                      |
| LCD Display                      | Battery remaining capacity, Battery fault, total output power, Over temperature, input power, Charge time, discharge time                                                        |
| AC Input                         | AC 1200W                                                                                                                                                                         |
| AC fully Charging Time           | About 2-3H                                                                                                                                                                       |
| Solar Controller Model           | MPPT                                                                                                                                                                             |
| Solar Charging Input             | 800W max                                                                                                                                                                         |
| Charging Temperature Range       | 32~104°F(0°C~40°C)                                                                                                                                                               |
| USB Output                       | Type-C output:PD 100W*2                                                                                                                                                          |
|                                  | USB output:QC3.0(18W/5V3A,9V2A,12V1.5A)*4                                                                                                                                        |
| Cigarret Lighter output          | 12V/10A(120W)                                                                                                                                                                    |
| DC output                        | 12V/5A/DC5521*2(total 120W)                                                                                                                                                      |
| LED light                        | 6-10W                                                                                                                                                                            |
|                                  | SOS,flashlight                                                                                                                                                                   |
| AC Output                        | Output waveform:pure sinewave                                                                                                                                                    |
|                                  | Output voltage:110V(US/JP) or 220V(EU/UK/AU/CN) (AC output voltage and frequency are customized,according to different countries and regions.Please refer to the actual product) |
|                                  | Output frequency: 50/60Hz                                                                                                                                                        |
|                                  | Peak AC output:4800W                                                                                                                                                             |
|                                  | AC continuous output: 2400W                                                                                                                                                      |
| Discharging<br>Temperature Range | 14~104°F(-10~40°C)                                                                                                                                                               |
| Product size/Weight              | 410*290*290mm/about24kg                                                                                                                                                          |
| Carton Size/Weight               | 46*34*40CM/about 25Kg/1PCS                                                                                                                                                       |
| Protections                      | over-charging, short-circuit ,low-voltage,over-temperatature and over-discharging protection                                                                                     |
| Color                            | Oranger+gray,Blue+gray,Red+gray,Green+gray                                                                                                                                       |
| Housing Material                 | ABS+PC ( fireproofing V0)                                                                                                                                                        |
| Working Temperature              | -15~45°C                                                                                                                                                                         |
| Operation Humidity               | 10%~90%                                                                                                                                                                          |
| Standard Package<br>Include      | 1*Q2400 portable power supply, ,1*User Manual, ,color box packaging,1*MC4 charging cable, 1*vehicle charging cable,1 AC cable                                                    |
| Warrantly                        | 12 months                                                                                                                                                                        |
|                                  |                                                                                                                                                                                  |