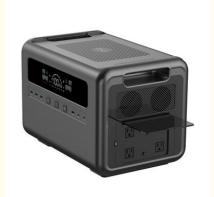

# Powerhouse 2400W 2304Wh Rechargeable Portable Power Station Supply

#### Powerhouse 2400W 2304Wh Rechargeable Portable Power Station Supply

#### **Product Specification**

| i roddot opcomoditon             |                                                                                                                                                                                  |
|----------------------------------|----------------------------------------------------------------------------------------------------------------------------------------------------------------------------------|
| Rated Power AC                   | 2400W                                                                                                                                                                            |
| Capacity                         | 2304Wh (51.2V/45Ah or 3.2V/720000mAh)                                                                                                                                            |
| Battery type                     | LiFePO4                                                                                                                                                                          |
| Power Indicate                   | LCD display                                                                                                                                                                      |
| LCD Display                      | Battery remaining capacity, Battery fault, total output power, Over temperature, input power, Charge time, discharge time                                                        |
| AC Input                         | AC 1200W                                                                                                                                                                         |
| AC fully Charging Time           | About 2-3H                                                                                                                                                                       |
| Solar Controller Model           | MPPT                                                                                                                                                                             |
| Solar Charging Input             | 800W max                                                                                                                                                                         |
| Charging Temperature Range       | 32~104°F(0°C~40°C)                                                                                                                                                               |
| USB Output                       | Type-C output:PD 100W*2                                                                                                                                                          |
|                                  | USB output:QC3.0(18W/5V3A,9V2A,12V1.5A)*4                                                                                                                                        |
| Cigarret Lighter output          | 12V/10A(120W)                                                                                                                                                                    |
| DC output                        | 12V/5A/DC5521*2(total 120W)                                                                                                                                                      |
| LED light                        | 6-10W                                                                                                                                                                            |
|                                  | SOS,flashlight                                                                                                                                                                   |
| AC Output                        | Output waveform:pure sinewave                                                                                                                                                    |
|                                  | Output voltage:110V(US/JP) or 220V(EU/UK/AU/CN) (AC output voltage and frequency are customized,according to different countries and regions.Please refer to the actual product) |
|                                  | Output frequency: 50/60Hz                                                                                                                                                        |
|                                  | Peak AC output:4800W                                                                                                                                                             |
|                                  | AC continuous output: 2400W                                                                                                                                                      |
| Discharging<br>Temperature Range | 14~104°F(-10~40°C)                                                                                                                                                               |
| Product size/Weight              | 410*290*290mm/about24kg                                                                                                                                                          |
| Carton Size/Weight               | 46*34*40CM/about 25Kg/1PCS                                                                                                                                                       |
| Protections                      | over-charging, short-circuit ,low-voltage,over-temperatature and over-discharging protection                                                                                     |
| Color                            | Oranger+gray,Blue+gray,Red+gray,Green+gray                                                                                                                                       |
| Housing Material                 | ABS+PC ( fireproofing V0)                                                                                                                                                        |
| Working Temperature              | -15~45°C                                                                                                                                                                         |
| Operation Humidity               | 10%~90%                                                                                                                                                                          |
| Standard Package<br>Include      | 1*Q2400 portable power supply, ,1*User Manual, ,color box packaging,1*MC4 charging cable, 1*vehicle charging cable,1 AC cable                                                    |
| Warrantly                        | 12 months                                                                                                                                                                        |
|                                  |                                                                                                                                                                                  |