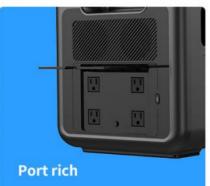

#### **Product Specification**

| i roddot opcomoditon             |                                                                                                                                                                                  |
|----------------------------------|----------------------------------------------------------------------------------------------------------------------------------------------------------------------------------|
| Rated Power AC                   | 2400W                                                                                                                                                                            |
| Capacity                         | 2304Wh (51.2V/45Ah or 3.2V/720000mAh)                                                                                                                                            |
| Battery type                     | LiFePO4                                                                                                                                                                          |
| Power Indicate                   | LCD display                                                                                                                                                                      |
| LCD Display                      | Battery remaining capacity, Battery fault, total output power, Over temperature, input power, Charge time, discharge time                                                        |
| AC Input                         | AC 1200W                                                                                                                                                                         |
| AC fully Charging Time           | About 2-3H                                                                                                                                                                       |
| Solar Controller Model           | MPPT                                                                                                                                                                             |
| Solar Charging Input             | 800W max                                                                                                                                                                         |
| Charging Temperature Range       | 32~104°F(0°C~40°C)                                                                                                                                                               |
| USB Output                       | Type-C output:PD 100W*2                                                                                                                                                          |
|                                  | USB output:QC3.0(18W/5V3A,9V2A,12V1.5A)*4                                                                                                                                        |
| Cigarret Lighter output          | 12V/10A(120W)                                                                                                                                                                    |
| DC output                        | 12V/5A/DC5521*2(total 120W)                                                                                                                                                      |
| LED light                        | 6-10W                                                                                                                                                                            |
|                                  | SOS,flashlight                                                                                                                                                                   |
| AC Output                        | Output waveform:pure sinewave                                                                                                                                                    |
|                                  | Output voltage:110V(US/JP) or 220V(EU/UK/AU/CN) (AC output voltage and frequency are customized,according to different countries and regions.Please refer to the actual product) |
|                                  | Output frequency: 50/60Hz                                                                                                                                                        |
|                                  | Peak AC output:4800W                                                                                                                                                             |
|                                  | AC continuous output: 2400W                                                                                                                                                      |
| Discharging<br>Temperature Range | 14~104°F(-10~40°C)                                                                                                                                                               |
| Product size/Weight              | 410*290*290mm/about24kg                                                                                                                                                          |
| Carton Size/Weight               | 46*34*40CM/about 25Kg/1PCS                                                                                                                                                       |
| Protections                      | over-charging, short-circuit ,low-voltage,over-temperatature and over-discharging protection                                                                                     |
| Color                            | Oranger+gray,Blue+gray,Red+gray,Green+gray                                                                                                                                       |
| Housing Material                 | ABS+PC ( fireproofing V0)                                                                                                                                                        |
| Working Temperature              | -15~45°C                                                                                                                                                                         |
| Operation Humidity               | 10%~90%                                                                                                                                                                          |
| Standard Package<br>Include      | 1*Q2400 portable power supply, ,1*User Manual, ,color box packaging,1*MC4 charging cable, 1*vehicle charging cable,1 AC cable                                                    |
| Warrantly                        | 12 months                                                                                                                                                                        |
|                                  |                                                                                                                                                                                  |