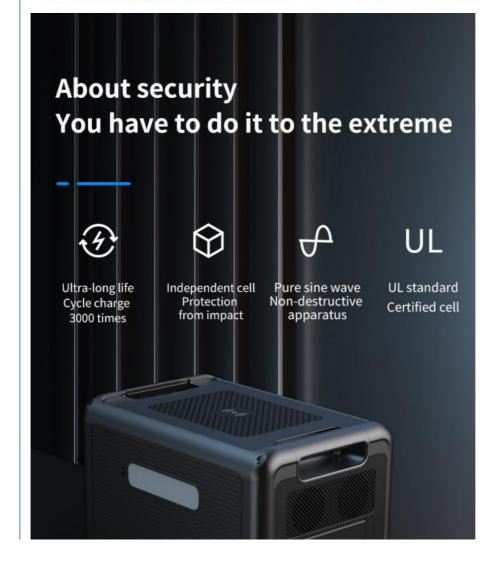

#### **Description of Portable Power Station**

Portable power station is equipped with 2400Wh LiFePO4 battery pack, which contains upgraded chip, supports fast charging function and more than 3000 recycling times. Pure Sine Wave technology AC outlets deliver stable and safe power, without damage and reduces audible and electrical noise.

#### Features:

Bidirectional fast charge technology
UL car grade safer lithium iron phosphate cycle life of 3000+
super inverter technology
UPS uninterrupted power supply
2200W rated output
sufficient large capacity 2KWH electricity
modeling IP black gold steel

## 9 Protections Strictly Abide By Charging Safety

Overcurrect protection
Short-circuit protection
Over discharge protection
Low temperature protection
High temperature protection
Overvoltage protection
Overload protection
Signal interference protection
Overcharge protection