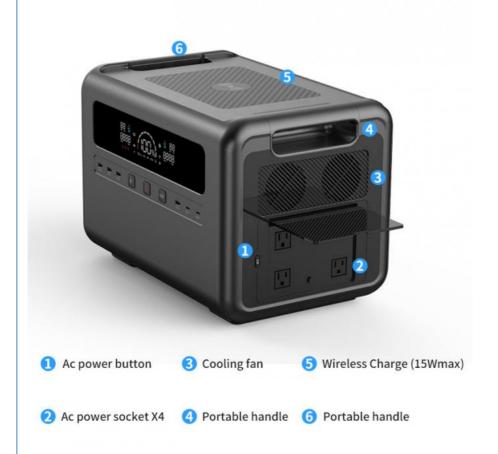

#### **Product Specification**

| i roddot opcomoditon             |                                                                                                                                                                                  |
|----------------------------------|----------------------------------------------------------------------------------------------------------------------------------------------------------------------------------|
| Rated Power AC                   | 2400W                                                                                                                                                                            |
| Capacity                         | 2304Wh (51.2V/45Ah or 3.2V/720000mAh)                                                                                                                                            |
| Battery type                     | LiFePO4                                                                                                                                                                          |
| Power Indicate                   | LCD display                                                                                                                                                                      |
| LCD Display                      | Battery remaining capacity, Battery fault, total output power, Over temperature, input power, Charge time, discharge time                                                        |
| AC Input                         | AC 1200W                                                                                                                                                                         |
| AC fully Charging Time           | About 2-3H                                                                                                                                                                       |
| Solar Controller Model           | MPPT                                                                                                                                                                             |
| Solar Charging Input             | 800W max                                                                                                                                                                         |
| Charging Temperature Range       | 32~104°F(0°C~40°C)                                                                                                                                                               |
| USB Output                       | Type-C output:PD 100W*2                                                                                                                                                          |
|                                  | USB output:QC3.0(18W/5V3A,9V2A,12V1.5A)*4                                                                                                                                        |
| Cigarret Lighter output          | 12V/10A(120W)                                                                                                                                                                    |
| DC output                        | 12V/5A/DC5521*2(total 120W)                                                                                                                                                      |
| LED light                        | 6-10W                                                                                                                                                                            |
|                                  | SOS,flashlight                                                                                                                                                                   |
| AC Output                        | Output waveform:pure sinewave                                                                                                                                                    |
|                                  | Output voltage:110V(US/JP) or 220V(EU/UK/AU/CN) (AC output voltage and frequency are customized,according to different countries and regions.Please refer to the actual product) |
|                                  | Output frequency: 50/60Hz                                                                                                                                                        |
|                                  | Peak AC output:4800W                                                                                                                                                             |
|                                  | AC continuous output: 2400W                                                                                                                                                      |
| Discharging<br>Temperature Range | 14~104°F(-10~40°C)                                                                                                                                                               |
| Product size/Weight              | 410*290*290mm/about24kg                                                                                                                                                          |
| Carton Size/Weight               | 46*34*40CM/about 25Kg/1PCS                                                                                                                                                       |
| Protections                      | over-charging, short-circuit ,low-voltage,over-temperatature and over-discharging protection                                                                                     |
| Color                            | Oranger+gray,Blue+gray,Red+gray,Green+gray                                                                                                                                       |
| Housing Material                 | ABS+PC ( fireproofing V0)                                                                                                                                                        |
| Working Temperature              | -15~45°C                                                                                                                                                                         |
| Operation Humidity               | 10%~90%                                                                                                                                                                          |
| Standard Package<br>Include      | 1*Q2400 portable power supply, ,1*User Manual, ,color box packaging,1*MC4 charging cable, 1*vehicle charging cable,1 AC cable                                                    |
| Warrantly                        | 12 months                                                                                                                                                                        |
|                                  |                                                                                                                                                                                  |