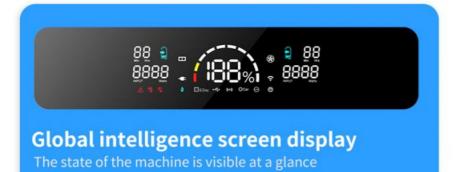

## **Product Specification**

Rated Power AC: 2400W
Capacity: 2304Wh
Power Indicate: LCD Display
Solar Charging Input: 800W Max
AC Fully Charging Time: About 2-3H
Housing Material: ABS+PC
Operation Humidity: 10%~90%

#### **Product Specification**

| i roddot opcomoditon             |                                                                                                                                                                                  |
|----------------------------------|----------------------------------------------------------------------------------------------------------------------------------------------------------------------------------|
| Rated Power AC                   | 2400W                                                                                                                                                                            |
| Capacity                         | 2304Wh (51.2V/45Ah or 3.2V/720000mAh)                                                                                                                                            |
| Battery type                     | LiFePO4                                                                                                                                                                          |
| Power Indicate                   | LCD display                                                                                                                                                                      |
| LCD Display                      | Battery remaining capacity, Battery fault, total output power, Over temperature, input power, Charge time, discharge time                                                        |
| AC Input                         | AC 1200W                                                                                                                                                                         |
| AC fully Charging Time           | About 2-3H                                                                                                                                                                       |
| Solar Controller Model           | MPPT                                                                                                                                                                             |
| Solar Charging Input             | 800W max                                                                                                                                                                         |
| Charging Temperature Range       | 32~104°F(0°C~40°C)                                                                                                                                                               |
| USB Output                       | Type-C output:PD 100W*2                                                                                                                                                          |
|                                  | USB output:QC3.0(18W/5V3A,9V2A,12V1.5A)*4                                                                                                                                        |
| Cigarret Lighter output          | 12V/10A(120W)                                                                                                                                                                    |
| DC output                        | 12V/5A/DC5521*2(total 120W)                                                                                                                                                      |
| LED light                        | 6-10W                                                                                                                                                                            |
|                                  | SOS,flashlight                                                                                                                                                                   |
| AC Output                        | Output waveform:pure sinewave                                                                                                                                                    |
|                                  | Output voltage:110V(US/JP) or 220V(EU/UK/AU/CN) (AC output voltage and frequency are customized,according to different countries and regions.Please refer to the actual product) |
|                                  | Output frequency: 50/60Hz                                                                                                                                                        |
|                                  | Peak AC output:4800W                                                                                                                                                             |
|                                  | AC continuous output: 2400W                                                                                                                                                      |
| Discharging<br>Temperature Range | 14~104°F(-10~40°C)                                                                                                                                                               |
| Product size/Weight              | 410*290*290mm/about24kg                                                                                                                                                          |
| Carton Size/Weight               | 46*34*40CM/about 25Kg/1PCS                                                                                                                                                       |
| Protections                      | over-charging, short-circuit ,low-voltage,over-temperatature and over-discharging protection                                                                                     |
| Color                            | Oranger+gray,Blue+gray,Red+gray,Green+gray                                                                                                                                       |
| Housing Material                 | ABS+PC ( fireproofing V0)                                                                                                                                                        |
| Working Temperature              | -15~45°C                                                                                                                                                                         |
| Operation Humidity               | 10%~90%                                                                                                                                                                          |
| Standard Package<br>Include      | 1*Q2400 portable power supply, ,1*User Manual, ,color box packaging,1*MC4 charging cable, 1*vehicle charging cable,1 AC cable                                                    |
| Warrantly                        | 12 months                                                                                                                                                                        |
|                                  |                                                                                                                                                                                  |