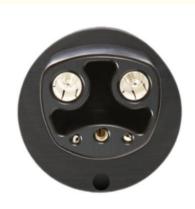

China

MINKO

CE

## Type 2 Adapter AC Only For Tesla Model S 3 X Y Charge On EU Supercharger With IP55 Protection

## **Basic Information**

- Place of Origin:
- Brand Name:
- Certification:
- Model Number:
- Minimum Order Quantity: 5 pieces
- Price:
- Packaging Details:
- Delivery Time:
- Payment Terms: T/T, Western U
- Supply Ability:
- negotiation L210xW85xH52 (mm) 8 -10 working days T/T, Western Union, MoneyGram,Paypal,Skrill,Transferwise

1000000 pieces per month

Type2 to Tesla AC Adapter(TYPE2-T AC)



## **Product Specification**

- Housing:
- Rated Voltage:
- 80

POM

- Current:Power:
- Plug Lifespan:
- Protection Class:
- Highlight:

110-250V (AC) 80A 19kwh >10000 Times IP55

type 2 adapter tesla supercharger, ip55 Tesla Charging Adapter, 80a Tesla Charging Adapter



### More Images



#### Type 2 Adapter AC Only For Tesla Model S 3 X Y Charge on EU Supercharger with IP55 Protection

#### Detailed Description of Type2 to Tesla Charger Adapter

The Type 1 (J1772) to Type 2 (62196-2) adapter allows you to charge your Type 2 car (eg Tesla, Hyundai, Renault, Jaguar, Nissan) from any J1772 charging station. It's rated for 32A charging and has been tested in Australia using our own EVs.

# Adapter for electric car to convert your charger from American standard to European standard. Ideal for families with 2 EVs or plug-in hybrids with different connector types.

EV charger type 1 adapter for type 2 EV: This EV type 1 type 2 charging adapter is suitable for type 2 EVs charging, 16A-32A(max 32A), 1 pound makes it easy to carry.

Compact Type 1 to Type 2 EV c