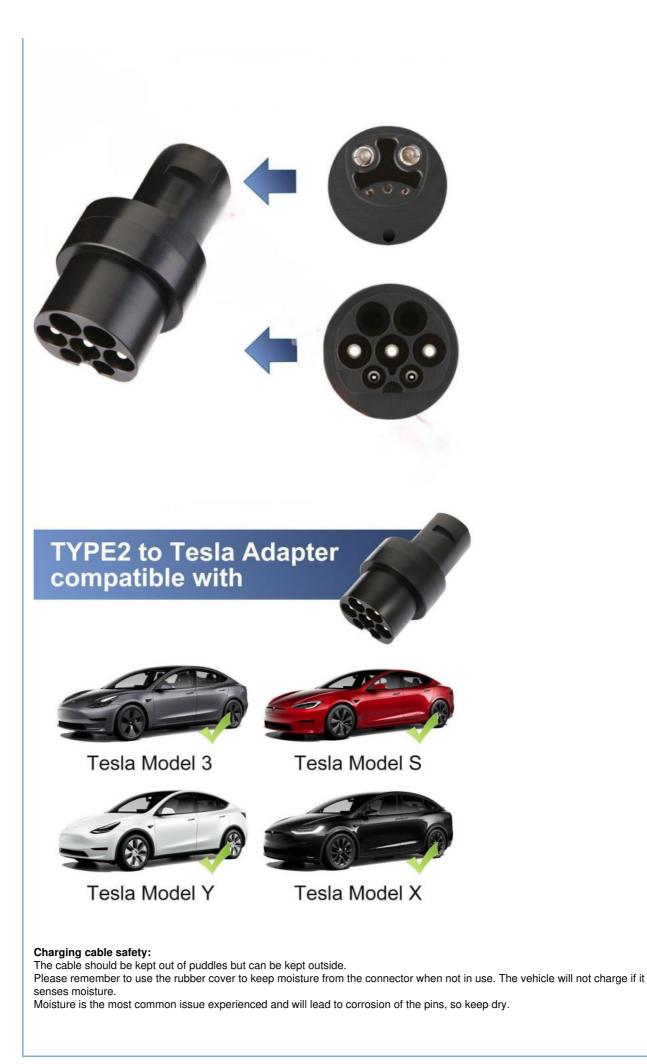

#### Type 2 Adapter AC Only For Tesla Model S 3 X Y Charge on EU Supercharger with IP55 Protection

#### Detailed Description of Type2 to Tesla Charger Adapter

The Type 1 (J1772) to Type 2 (62196-2) adapter allows you to charge your Type 2 car (eg Tesla, Hyundai, Renault, Jaguar, Nissan) from any J1772 charging station. It's rated for 32A charging and has been tested in Australia using our own EVs.