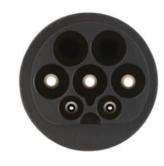

## Type 2 Adapter AC Only For Tesla Model S 3 X Y Charge On EU Supercharger With IP55 Protection

#### Type 2 Adapter AC Only For Tesla Model S 3 X Y Charge on EU Supercharger with IP55 Protection

#### Detailed Description of Type2 to Tesla Charger Adapter

The Type 1 (J1772) to Type 2 (62196-2) adapter allows you to charge your Type 2 car (eg Tesla, Hyundai, Renault, Jaguar, Nissan) from any J1772 charging station. It's rated for 32A charging and has been tested in Australia using our own EVs.

#### Specification of Type2 to Tesla Charger Adapter

| European standard AC adapter |             |                            |                                |
|------------------------------|-------------|----------------------------|--------------------------------|
| Model                        | TYPE2-T(AC) | Certification              | CE                             |
| Power                        | 19Kwh       | Housing                    | POM                            |
| Current                      | 80A         | Pins                       | Copper,alloy, silver<br>plated |
| Rated voltage                | 110-250V AC | Plug lifespan              | >10000 times                   |
| Protection class             | 11P55       | Working<br>temperature     | -30°C~+85°C                    |
| Insulation resistance        | 0.7mΩ Max   | Warranty                   | 12 months                      |
| Product insertion force      |             | 45 <f<80n< td=""></f<80n<> |                                |