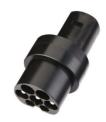

MINKO

CE

## Type 2 Adapter AC Only For Tesla Model S 3 X Y Charge On EU Supercharger With IP55 Protection

## **Basic Information**

- Place of Origin:
- Brand Name:
- Certification:
- Model Number:
- Minimum Order Quantity: 5 pieces
- Price:
- Packaging Details:
- Delivery Time:
- Payment Terms: T/T, Western U
- Supply Ability:
- negotiation L210xW85xH52 (mm) 8 -10 working days T/T, Western Union, MoneyGram,Paypal,Skrill,Transferwise

1000000 pieces per month

Type2 to Tesla AC Adapter(TYPE2-T AC)



## **Product Specification**

- Housing:
- Rated Voltage:
- 80

POM

- Current:Power:
- Plug Lifespan:
- Protection Class:
- Highlight:

110-250V (AC) 80A 19kwh >10000 Times IP55

type 2 adapter tesla supercharger, ip55 Tesla Charging Adapter, 80a Tesla Charging Adapter



### More Images



#### Type 2 Adapter AC Only For Tesla Model S 3 X Y Charge on EU Supercharger with IP55 Protection

#### Detailed Description of Type2 to Tesla Charger Adapter

The Type 1 (J1772) to Type 2 (62196-2) adapter allows you to charge your Type 2 car (eg Tesla, Hyundai, Renault, Jaguar, Nissan) from any J1772 charging station. It's rated for 32A charging and has been tested in Australia using our own EVs.

# Adapter for electric car to convert your charger from American standard to European standard. Ideal for families with 2 EVs or plug-in hybrids with different connector types.

EV charger type 1 adapter for type 2 EV: This EV type 1 type 2 charging adapter is suitable for type 2 EVs charging, 16A-32A(max 32A), 1 pound makes it easy to carry.

Compact Type 1 to Type 2 EV charger converter,: