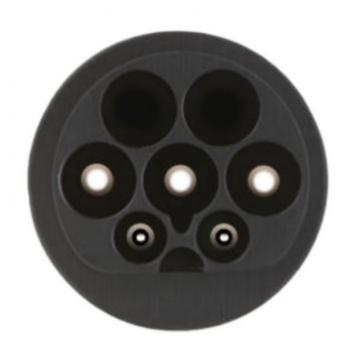

## Type 2 Adapter AC Only For Tesla Model S 3 X Y Charge On EU Supercharger With IP55 Protection

#### Type 2 Adapter AC Only For Tesla Model S 3 X Y Charge on EU Supercharger with IP55 Protection

#### Detailed Description of Type2 to Tesla Charger Adapter

The Type 1 (J1772) to Type 2 (62196-2) adapter allows you to charge your Type 2 car (eg Tesla, Hyundai, Renault, Jaguar, Nissan) from any J1772 charging station. It's rated for 32A charging and has been tested in Australia using our own EVs.

#### Specification of Type2 to Tesla Charger Adapter

| European standard AC adapter |             |                            |                                |
|------------------------------|-------------|----------------------------|--------------------------------|
| Model                        | TYPE2-T(AC) | Certification              | CE                             |
| Power                        | 19Kwh       | Housing                    | POM                            |
| Current                      | 80A         | Pins                       | Copper,alloy, silver<br>plated |
| Rated voltage                | 110-250V AC | Plug lifespan              | >10000 times                   |
| Protection class             | 11P55       | Working<br>temperature     | -30°C~+85°C                    |
| Insulation resistance        | 0.7mΩ Max   | Warranty                   | 12 months                      |
| Product insertion force      |             | 45 <f<80n< td=""></f<80n<> |                                |