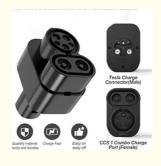

#### CCS1 To TPC Adaptor

Expand your fast charging options with the Tesla CCS Combo 1 Adapter. The adapter offers charging speeds up to 250 kW and can be used at third-party charging stations.

The CCS Combo 1 Adapter is compatible with most Tesla vehicles, though some vehicles may require additional hardware. Sign in to the Tesla app to check your vehicle's compatibility and schedule a Service retrofit if needed.

#### What is the difference between CCS combo 1 and 2 adapter?

CCS, which stands for Combine Charging System comes in two types. Type 1 is mainly used in North America and South Korea, while CCS type 2 is the charging standard in Europe. They differ in the number of phases and maximum power they can provide.