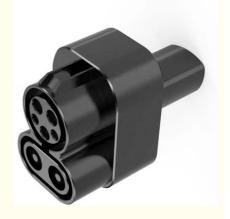

#### CCS1 To TPC Adaptor

Expand your fast charging options with the Tesla CCS Combo 1 Adapter. The adapter offers charging speeds up to 250 kW and can be used at third-party charging stations.

The CCS Combo 1 Adapter is compatible with most Tesla vehicles, though some vehicles may require additional hardware. Sign in to the Tesla app to check your vehicle's compatibility and schedule a Service retrofit if needed.

#### Specification of CCS1 To TPC Adaptor

| opcompation of occi to it of taupto. |                                                                                 |                                                                                                                             |
|--------------------------------------|---------------------------------------------------------------------------------|-----------------------------------------------------------------------------------------------------------------------------|
| European standard DC adapter         |                                                                                 |                                                                                                                             |
| CCS1-T-1                             | Certification                                                                   | CE                                                                                                                          |
| 175kw                                | Housing                                                                         | POM                                                                                                                         |
| 400A                                 | IPINS                                                                           | Copper,alloy, silver<br>plated                                                                                              |
| 500-1000V<br>DC                      | Plug lifespan                                                                   | >10000 times                                                                                                                |
| IP55                                 | Working<br>temperature                                                          | -30°C~+85°C                                                                                                                 |
| 0.7mΩ Max                            | Warranty                                                                        | 12 months                                                                                                                   |
| Product insertion force              |                                                                                 |                                                                                                                             |
|                                      | DC adapter<br>CCS1-T-1<br>175kw<br>400A<br>500-1000V<br>DC<br>IP55<br>0.7mΩ Max | CC adapter CCS1-T-1 Certification 175kw Housing 400A Pins 500-1000V Plug lifespan DC Working temperature 0.7mΩ Max Warranty |