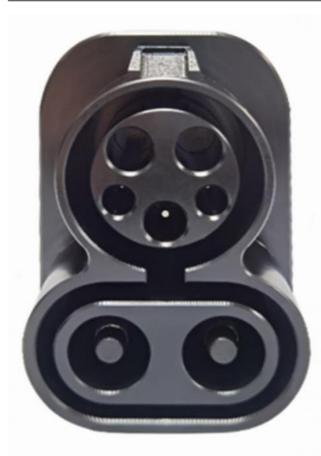

#### CCS1 To TPC Adaptor

Expand your fast charging options with the Tesla CCS Combo 1 Adapter. The adapter offers charging speeds up to 250 kW and can be used at third-party charging stations.

The CCS Combo 1 Adapter is compatible with most Tesla vehicles, though some vehicles may require additional hardware. Sign in to the Tesla app to check your vehicle's compatibility and schedule a Service retrofit if needed.

#### Specification of CCS1 To TPC Adaptor

| opcompation of occi to it of taupto. |                                                                                 |                                                                                                                             |
|--------------------------------------|---------------------------------------------------------------------------------|-----------------------------------------------------------------------------------------------------------------------------|
| European standard DC adapter         |                                                                                 |                                                                                                                             |
| CCS1-T-1                             | Certification                                                                   | CE                                                                                                                          |
| 175kw                                | Housing                                                                         | POM                                                                                                                         |
| 400A                                 | IPINS                                                                           | Copper,alloy, silver<br>plated                                                                                              |
| 500-1000V<br>DC                      | Plug lifespan                                                                   | >10000 times                                                                                                                |
| IP55                                 | Working<br>temperature                                                          | -30°C~+85°C                                                                                                                 |
| 0.7mΩ Max                            | Warranty                                                                        | 12 months                                                                                                                   |
| Product insertion force              |                                                                                 |                                                                                                                             |
|                                      | DC adapter<br>CCS1-T-1<br>175kw<br>400A<br>500-1000V<br>DC<br>IP55<br>0.7mΩ Max | CC adapter CCS1-T-1 Certification 175kw Housing 400A Pins 500-1000V Plug lifespan DC Working temperature 0.7mΩ Max Warranty |