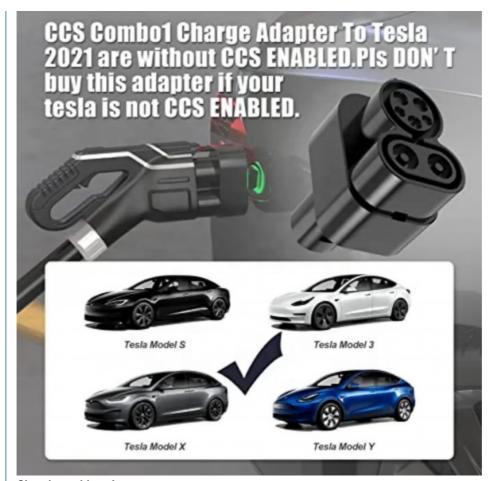

#### CCS1 To TPC Adaptor

Expand your fast charging options with the Tesla CCS Combo 1 Adapter. The adapter offers charging speeds up to 250 kW and can be used at third-party charging stations.

The CCS Combo 1 Adapter is compatible with most Tesla vehicles, though some vehicles may require additional hardware. Sign in to the Tesla app to check your vehicle's compatibility and schedule a Service retrofit if needed.

#### The CCS COMBO To TPC Has The Following Features:

Versatility: The adapter is designed to be compatible with a wide range of electric vehicles that support the CCS COMBO standard, making it a versatile charging option.