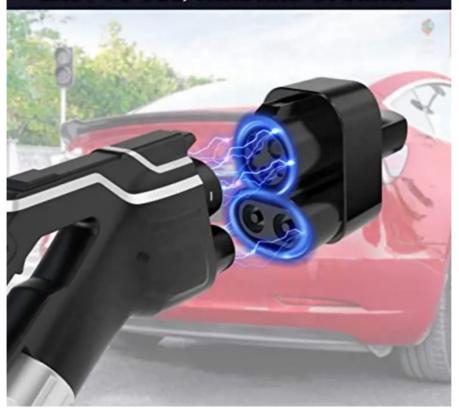

#### CCS1 To TPC Adaptor

Expand your fast charging options with the Tesla CCS Combo 1 Adapter. The adapter offers charging speeds up to 250 kW and can be used at third-party charging stations.

The CCS Combo 1 Adapter is compatible with most Tesla vehicles, though some vehicles may require additional hardware. Sign in to the Tesla app to check your vehicle's compatibility and schedule a Service retrofit if needed.

#### The CCS COMBO To TPC Has The Following Features:

Versatility: The adapter is designed to be compatible with a wide range of electric vehicles that support the CCS COMBO standard, making it a versatile charging option.