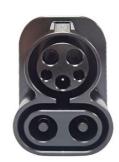

#### CCS1 To TPC Adaptor

Expand your fast charging options with the Tesla CCS Combo 1 Adapter. The adapter offers charging speeds up to 250 kW and can be used at third-party charging stations.

The CCS Combo 1 Adapter is compatible with most Tesla vehicles, though some vehicles may require additional hardware. Sign in to the Tesla app to check your vehicle's compatibility and schedule a Service retrofit if needed.

#### Specification of CCS1 To TPC Adaptor

| opcompation of occi to it of taupto. |                                                                                 |                                                                                                                             |
|--------------------------------------|---------------------------------------------------------------------------------|-----------------------------------------------------------------------------------------------------------------------------|
| European standard DC adapter         |                                                                                 |                                                                                                                             |
| CCS1-T-1                             | Certification                                                                   | CE                                                                                                                          |
| 175kw                                | Housing                                                                         | POM                                                                                                                         |
| 400A                                 | IPINS                                                                           | Copper,alloy, silver<br>plated                                                                                              |
| 500-1000V<br>DC                      | Plug lifespan                                                                   | >10000 times                                                                                                                |
| IP55                                 | Working<br>temperature                                                          | -30°C~+85°C                                                                                                                 |
| 0.7mΩ Max                            | Warranty                                                                        | 12 months                                                                                                                   |
| Product insertion force              |                                                                                 |                                                                                                                             |
|                                      | DC adapter<br>CCS1-T-1<br>175kw<br>400A<br>500-1000V<br>DC<br>IP55<br>0.7mΩ Max | CC adapter CCS1-T-1 Certification 175kw Housing 400A Pins 500-1000V Plug lifespan DC Working temperature 0.7mΩ Max Warranty |