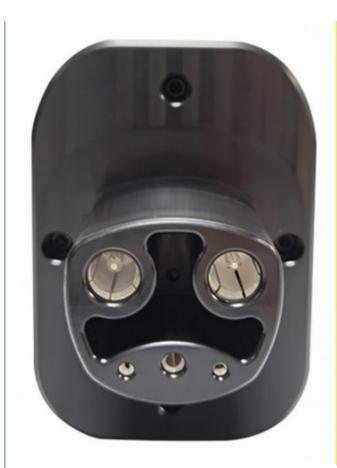

# **Product Specification**

• Housing: POM

• Rated Voltage: 500-1000V DC

Current: 400A Power: 175kW

• Plug Lifespan: >10000 Times

Protection Class: IP55
 Warranty: 12 Months
 Working Temperature: -30°C~+85°C

#### Specification of CCS1 To TPC Adaptor

| opcompation of occi to it of taupto. |                                                                                 |                                                                                                                             |
|--------------------------------------|---------------------------------------------------------------------------------|-----------------------------------------------------------------------------------------------------------------------------|
| European standard DC adapter         |                                                                                 |                                                                                                                             |
| CCS1-T-1                             | Certification                                                                   | CE                                                                                                                          |
| 175kw                                | Housing                                                                         | POM                                                                                                                         |
| 400A                                 | IPINS                                                                           | Copper,alloy, silver<br>plated                                                                                              |
| 500-1000V<br>DC                      | Plug lifespan                                                                   | >10000 times                                                                                                                |
| IP55                                 | Working<br>temperature                                                          | -30°C~+85°C                                                                                                                 |
| 0.7mΩ Max                            | Warranty                                                                        | 12 months                                                                                                                   |
| Product insertion force              |                                                                                 |                                                                                                                             |
|                                      | DC adapter<br>CCS1-T-1<br>175kw<br>400A<br>500-1000V<br>DC<br>IP55<br>0.7mΩ Max | CC adapter CCS1-T-1 Certification 175kw Housing 400A Pins 500-1000V Plug lifespan DC Working temperature 0.7mΩ Max Warranty |